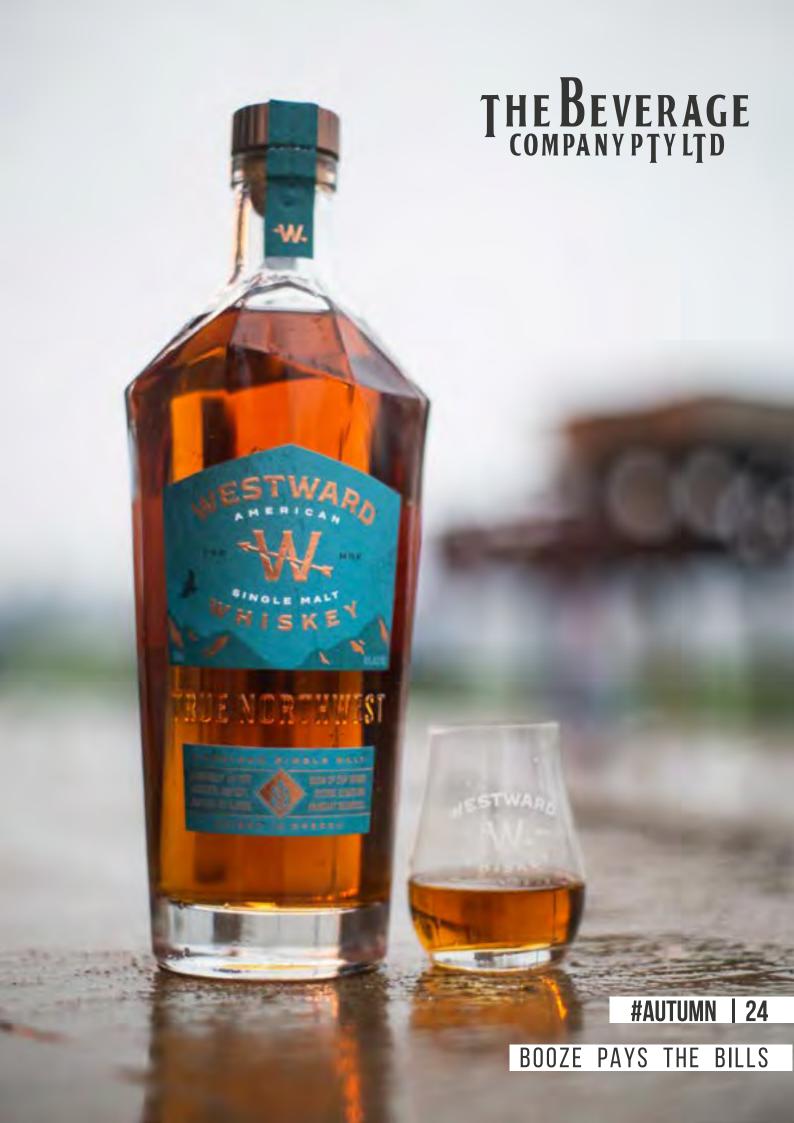

## THE PINNACLE OF AMERICAN HISTORY

Westward Whiskey began two decades ago with a vision: to reach the Pinnacle of American Whiskey. From humble beginnings to its impressive footprint today, creating a bold, robust, and delicious whiskey has remained their team's true passion.

Embracing the values of the American Northwest, they are elevating American Whiskey by forging their own path with their place, their people, and their process.

### **BOTTLES** ABV DESCRIPTION UNITS PER CTN SINGLE MALT WHISKEY ORIGINAL 6 x 700ml 45 SINGLE MALT WHISKEY PINOT NOIR CASK 45 6 x 700ml SINGLE MALT WHISKEY STOUT CASK 6 x 700ml 45 SINGLE MALT WHISKEY CASK STRENGTH 6 x 700ml 62.5 SINGLE MALT WHISKEY RUM CASK 6 x 700ml

There's a lot to learn from the past. But they believe the best era for Whiskey is in front of them. They are constantly pushing themselves to try new things and to unlock the potential of Rye Whiskey. They protect what makes Rye Whiskey great, toss out the rest, and then innovate to make it better.