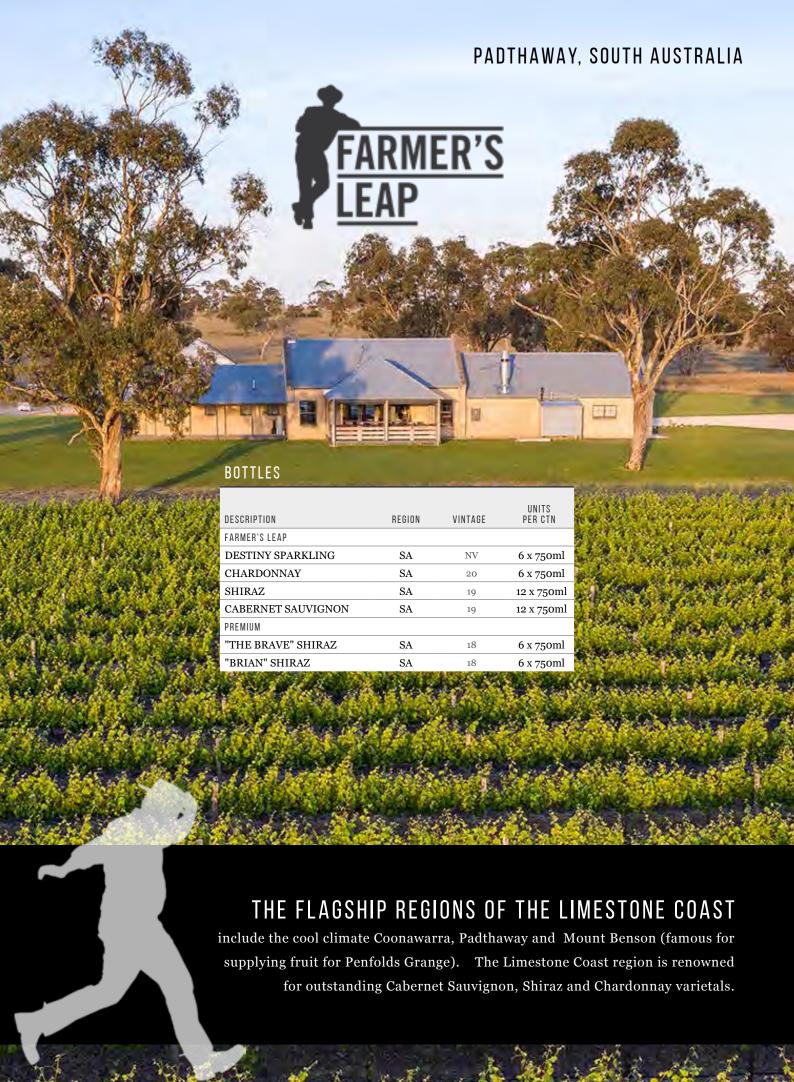

## SOUTH AUSTRALIA

| DESCRIPTION        | REGION | VINTAGE | UNITS<br>PER CTN |
|--------------------|--------|---------|------------------|
| VALLEY & VALLEY    |        |         |                  |
| CABERNET SAUVIGNON | SA     | 22      | 6 x 750ml        |
| SHIRAZ             | SA     | 19      | 6 x 750ml        |
| OLD HANDS          |        |         |                  |
| CABERNET SAUVIGNON | SA     | 18/19   | 6 x 750ml        |
| HANDS SHIRAZ       | SA     | 18      | 6 x 750ml        |