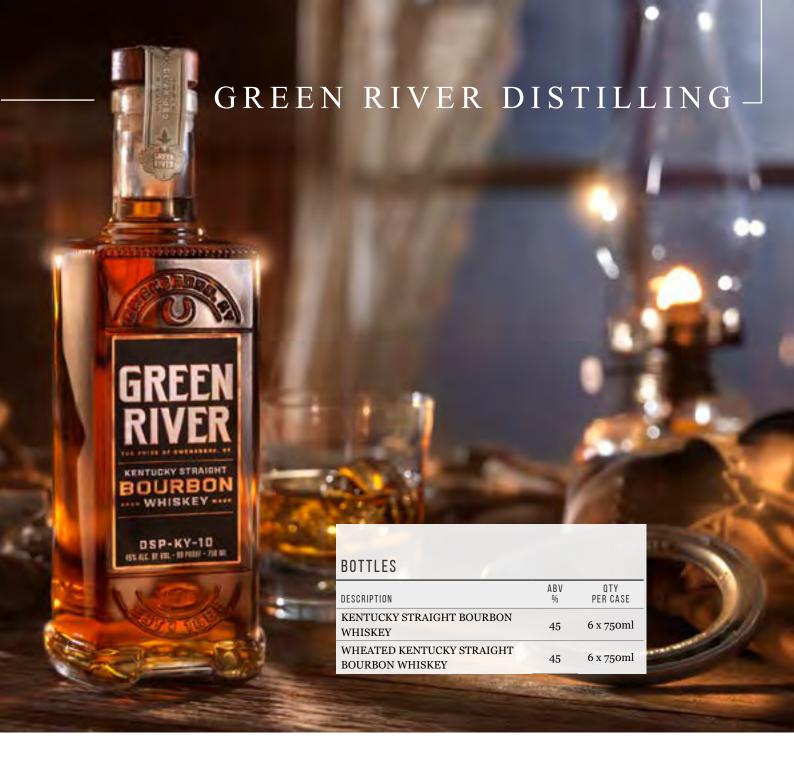

## A LEGACY REVIVED.

The 10th oldest distillery licensed in Kentucky, Green River Distilling Co. hold claim to DSP-KY-10. Green River Whiskey is a brand steeped in history, tradition and authenticity.

Originally founded in 1885 by Col. John W. McCulloch, a man focused on quality and considered a visionary in Sales and Marketing. Once defunct, then resurrected in 2014, Green River is distilled and bottled on the same hallowed grounds as it was well over a century ago.

With multi-award winning products, and now one of the largest independent Bourbon distilleries in the US, Green River is an authentic, fascinating brand, beautifully presented in its one-of-a-kind packaging.