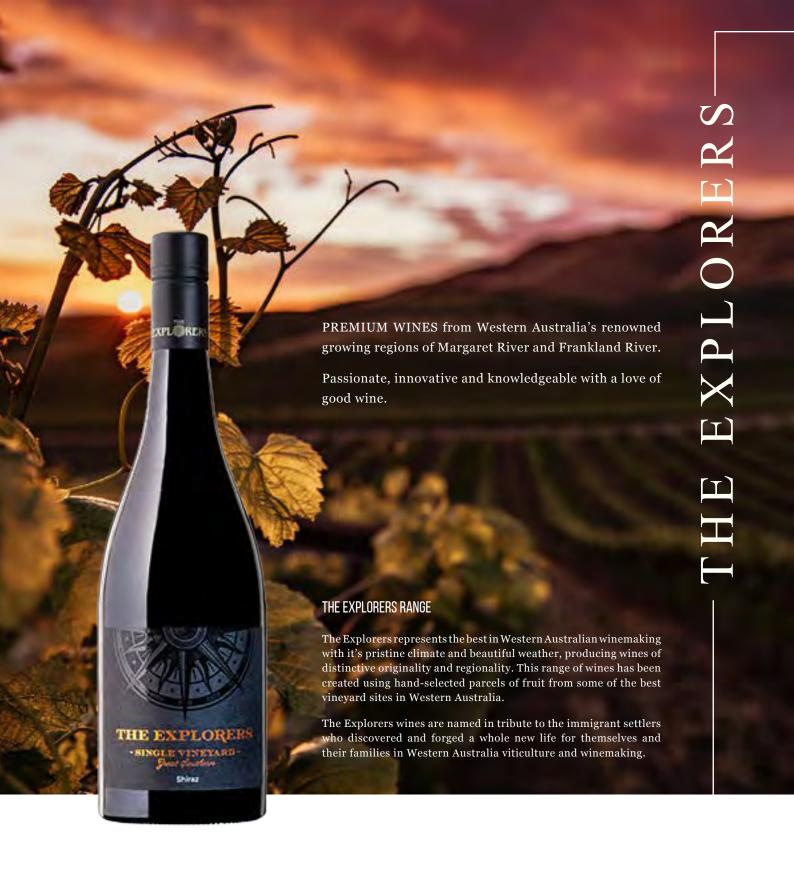

| DESCRIPTION        | REGION | VINTAGE | DIET  | UNITS<br>PER CTN |
|--------------------|--------|---------|-------|------------------|
| THE EXPLORERS      |        |         |       |                  |
| CHARDONNAY         | MR     | 20      | v, gf | 6 x 750ml        |
| CABERNET SAUVIGNON | MR     | 20      | v, gf | 6 x 750ml        |
| SHIRAZ             | FR     | 20      | v, gf | 6 x 750ml        |