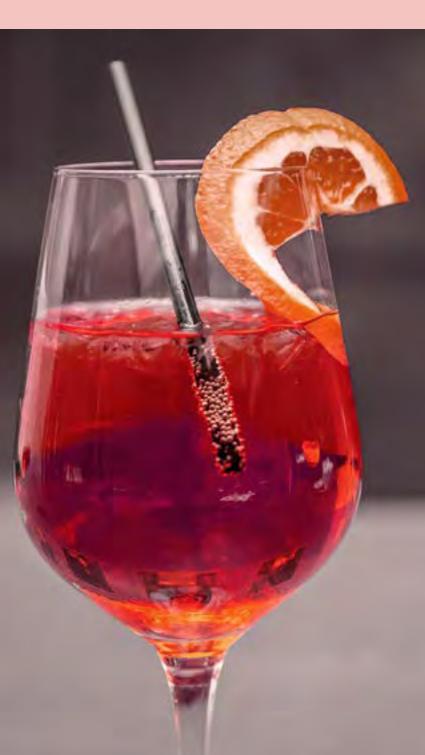

## PALERMO APERITIF

## FROM BARDINET LA MARTINIQUAISE OF BORDEAUX, FRANCE

Meet Palermo Aperitif Sans Alcohol, a nonalcoholic aperitif. Palermo is a revitalising non-alcoholic aperitif with delicious flavours so that you can share the good moments in life.

Palermo non-alcoholic aperitif contains less than 0.5% ABV, 46 kilo calories per 100 ml serve.

| BOTTLES          |                 |
|------------------|-----------------|
| DESCRIPTION      | QTY<br>PER CASE |
| PALERMO AMARINO  | 6               |
| PALERMO BIANCO   | 6               |
| PALERMO ROSSO    | 6               |
| PALERMO GENTIANE | 6               |