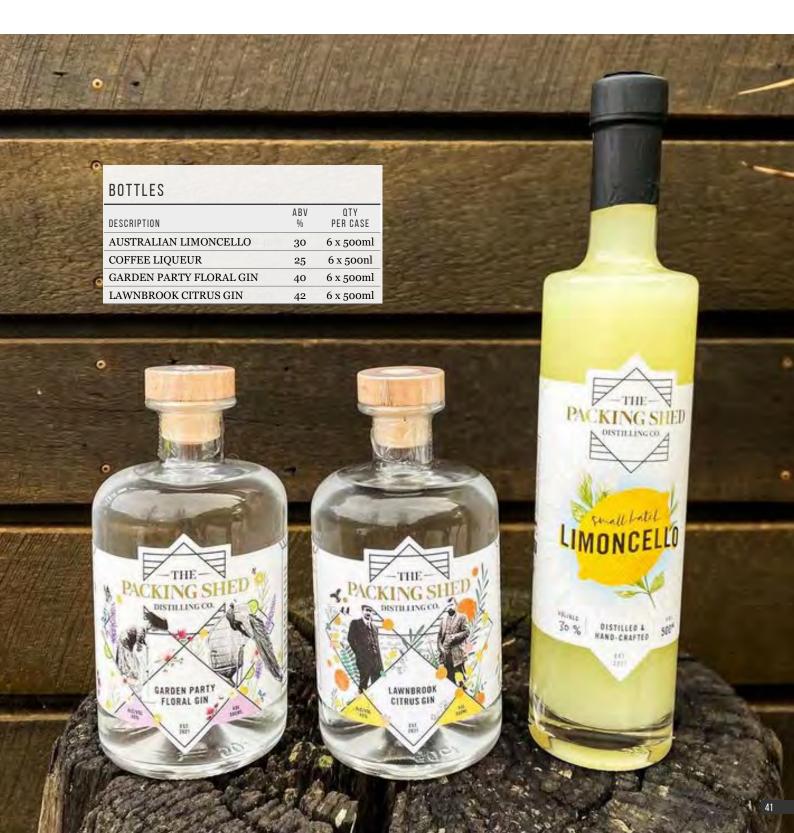

#### **BOTTLES**

| DESCRIPTION            | ABV% | QTY<br>PER CASE |
|------------------------|------|-----------------|
| FEIJOA & PEPPER GIN    | 41   | 6 x 500ml       |
| SMALL BATCH LIMONCELLO | 24   | 6 x 700ml       |
| GREEN TEA GIN          | 43   | 6 x 700ml       |
| PINK GRAPEFRUIT GIN    | 41   | 6 x 700ml       |
| SIGNATURE GIN          | 41   | 6 x 700ml       |