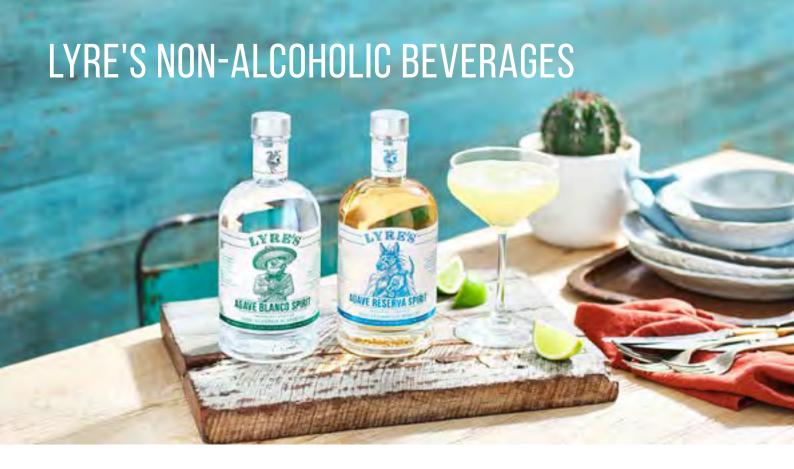

## **BOTTLES**

| DESCRIPTION                         | QTY<br>PER CASE |
|-------------------------------------|-----------------|
| AGAVE BLANCO SPIRIT                 | 6 x 700ml       |
| AMARETTI                            | 6 x 700ml       |
| AMERICAN MALT                       | 6 x 700ml       |
| APERITIF DRY                        | 6 x 700ml       |
| COFFEE ORIGINALE                    | 6 x 700ml       |
| DARK CANE SPIRIT                    | 6 x 700ml       |
| TRADITIONAL RESERVE (Highland Malt) | 6 x 700ml       |
| ITALIAN ORANGE                      | 6 x 700ml       |
| ITALIAN SPRITZ                      | 6 x 700ml       |
| LONDON DRY SPIRIT                   | 6 x 700ml       |
| ORANGE SEC                          | 6 x 700ml       |
| PINK LONDON GIN SPIRIT              | 6 x 700ml       |
| ROSSO APERITIF                      | 6 x 700ml       |
| WHITE CANE SPIRIT                   | 6 x 700ml       |

## LONDON | SYDNEY | NEW YORK

Many years in the making, **Lyre's** exquisite range of lovingly crafted alcohol-free, classic spirits was borne from a quest to make the impossible possible. To provide an alternative to those who don't wish to imbibe alcohol, but still wish to enjoy the mirth, merriment and social intercourse of an evening soiree or shindig. But this is not just any alternative.

Every **Lyre's** spirit looks, tastes and sashays around the palate just like the original. And yet, the absence of giggle juice enables revellers to remain clear-headed, of good cheer and in fine fettle to pursue whatever tickles their fancy the following day. **Lyre's** – the finest range of non-alcoholic classic spirits the world has ever seen. They were right!