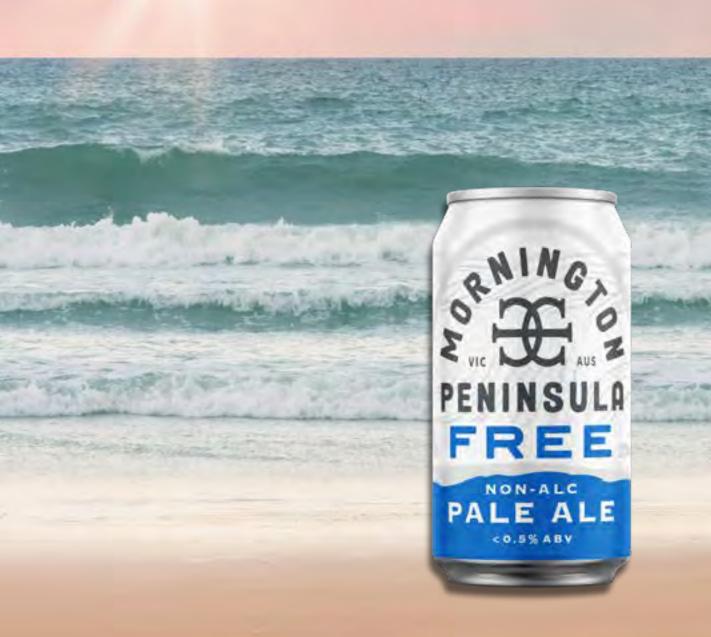

## MEET OUR ALCOHOL FREE BEER

## TINNIES

| ZERO - PALE ALE <0.5% CAN | DIET | PER CTN  4 x 6 x 375ml |
|---------------------------|------|------------------------|
| DESCRIPTION               | DIET | UNITS                  |