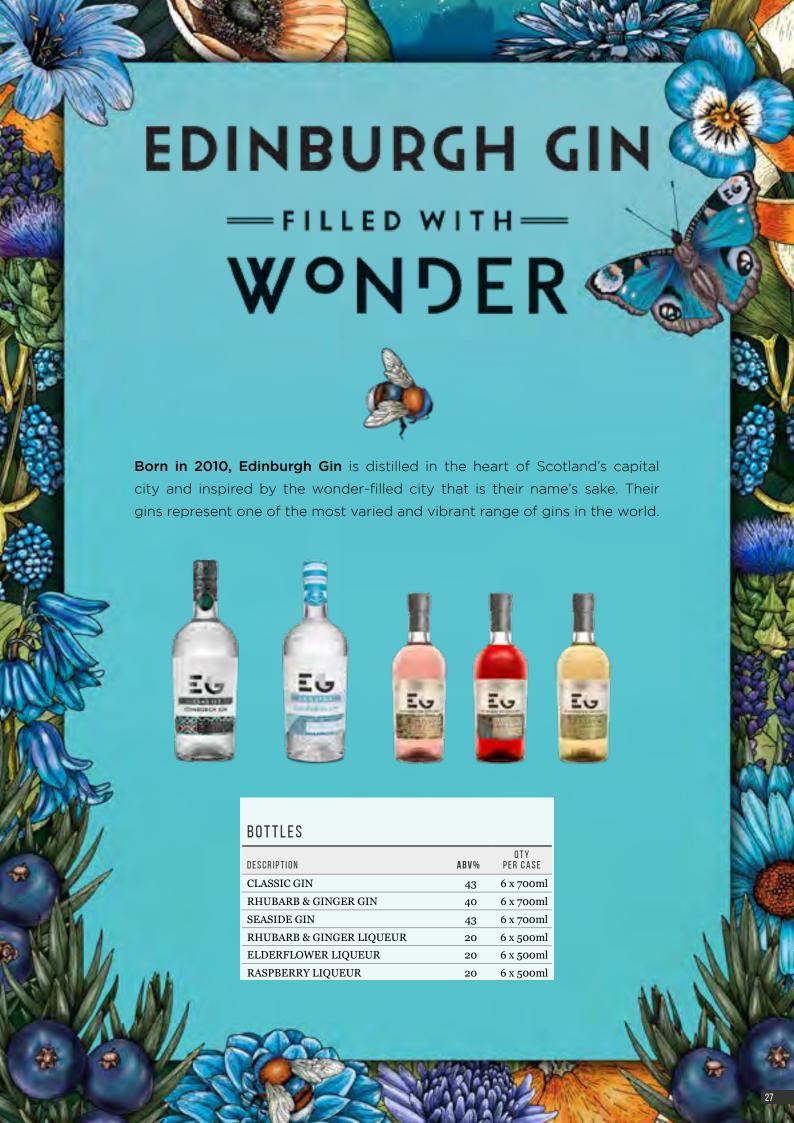

| DESCRIPTION                                                 | ABV%  | QTY<br>PER CASE |
|-------------------------------------------------------------|-------|-----------------|
| ORIGIN SERIES KENTUCKY STRAIGHT BOURBON WHISKEY             | 48%v  | 6 x 750ml       |
| ORIGIN SERIES BIB KENTUCKY STRAIGHT BOURBON WHISKEY         | 50%   | 6 x 750ml       |
| FUSION 9 KENTUCKY STRAIGHT BOURBON WHISKEY                  | 48%   | 6 x 750ml       |
| DISCOVERY 9 BLENDED AMERICAN WHISKEY                        | 56.2% | 6 x 750ml       |
| COLLABORATIVE SERIES FOURSQUARE BLENDED<br>AMERICAN WHISKEY | 53.5% | 6 x 750ml       |
| WVGBC BLENDED RYE WHISKEY INFRE RED CHERRY OAK FINISHED     | 55%   | 6 x 750ml       |