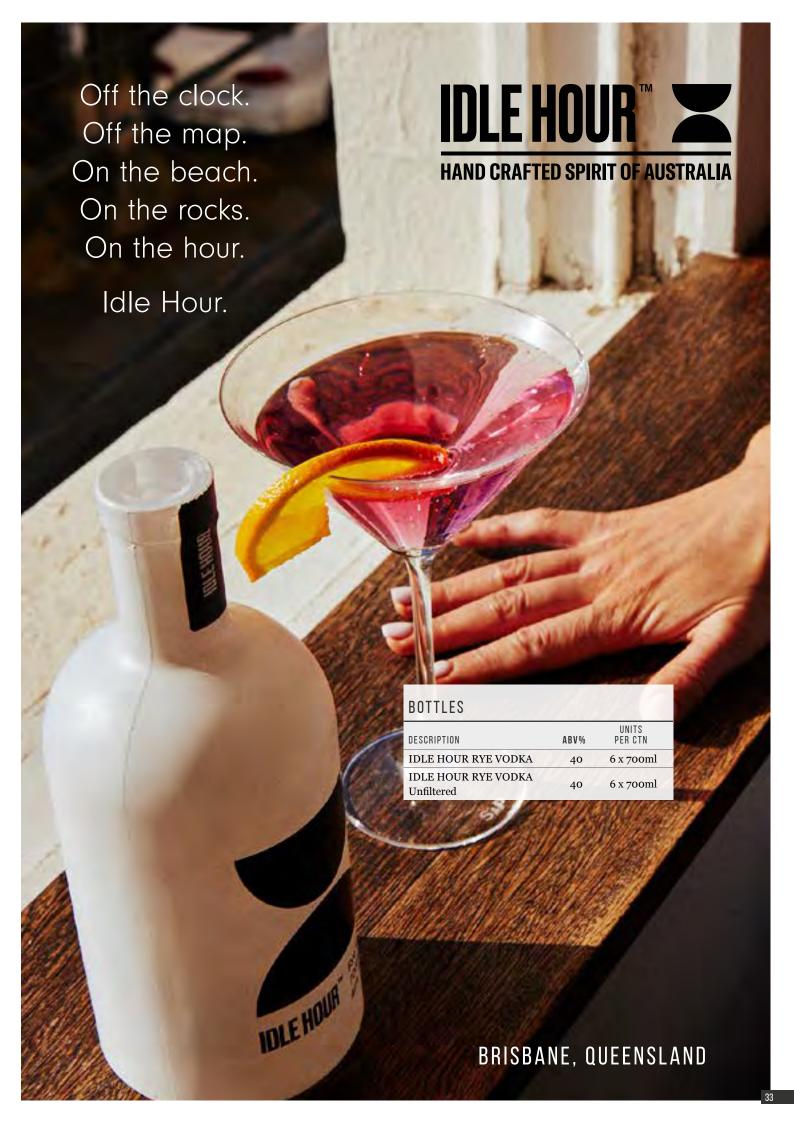

# FOUR FOX SAKÉ

To create the perfect drink, we started with the perfect ingredients. The purest water comes from snow. This led us to Tsunan, Niigata – an area that boasts a greater annual snowfall than Oslo or Moscow. *EXTRAORDINARY QUALITY*. The highest official designation for saké is Junmai Daiginjo. Junmai represents the ultimate in purity – only water, rice and koji are used. Daiginjo signifies that at least half of every grain of rice is milled away, painstakingly removing impurities. Standing apart from the rest. It is time for the world to discover what Japan has known for millennia. Saké is not a drink to only be enjoyed in restaurants. It is a drink to be celebrated everywhere, in a class of its own.