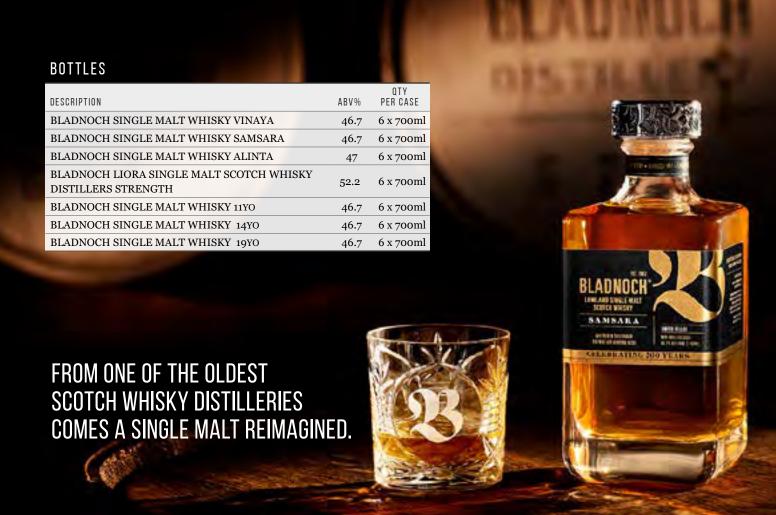

| INTERNATIONAL BEER                            |                 |
|-----------------------------------------------|-----------------|
| PABST BLUE RIBBON (USA)                       | 4               |
| AUSTRALIAN BEER   CIDER   GINGER BEER   SELTZ | FR              |
| BLACK BREWING CO                              | 5               |
| SAINTLY HARD SELTZER                          | 6               |
| WILDE - GLUTEN FREE                           | 7               |
| WINE                                          |                 |
| COLAB AND BLOOM                               | 8               |
| ELLA BOO                                      | 9               |
| EXALTA                                        | 10              |
| THE EXPLORERS                                 | 11              |
| FARMER'S LEAP                                 | 12              |
| M-BLOCK                                       | 13              |
| MONTERRA WINES                                | 14              |
| MONTY'S LEAP                                  | 15              |
| NOVA VITA                                     | 16              |
| PROMETHEUS WINES                              | 18              |
| RANDOM SHOT                                   | 19              |
| WELLAND WINES                                 | 20              |
| SPIRITS                                       |                 |
| BARDSTOWN BOURBON CO.                         | 21              |
| BLADNOCH                                      | 22              |
| DELGADOS TEQUILA                              | 24              |
| DUNE DISTILLING CO                            | 25              |
| EDINBURGH GIN                                 | 27              |
| FOUR FOX SAKÉ                                 | 28              |
| GHOST TEQUILA  GREEN RIVER DISTILLING CO.     | 29              |
| HAIVER SPIRITS                                | $\frac{30}{31}$ |
| HIRSCH                                        | 32              |
| IDLE HOUR VODKA                               | 33              |
| LIMAVADY                                      | 34              |
| LULA RUM                                      | 35              |
| NEW NORFOLK DISTILLERY                        | 36              |
| KINDRED BEVERAGES                             | 37              |
| MANLY SPIRITS                                 | 38              |
| OLD POTRERO                                   | 40              |
| THE PACKING SHED                              | 41              |
| PAPA SALT                                     | 42              |
| PURE SCOT                                     | 43              |
| RITTENHOUSE RYE<br>SEÑORÍO MEZCAL             | 44              |
| SOUWESTER SPIRITS                             | 45<br>46        |
| TEQUILA SOLDADA                               | 47              |
| TITO'S HANDMADE VODKA                         | 48              |
| UNCLE NEAREST                                 | 49              |
| WESTWARD WHISKEY                              | 50              |
| WHISTLEPIG RYE                                | 51              |
| WISE SPIRITS                                  | 52              |
| NON-ALCOHOLIC                                 |                 |
| MORNINGTON PENINSULA                          | 53              |
| LYRE'S SPIRIT CO                              | 54              |
| LEITZ                                         | 56              |
| MINDFUL WINES                                 | <b>5</b> 7      |
| RICHARD JUHLIN                                | 58              |
| MANLY SPIRITS CO.                             | 59              |
| NOOT                                          | 60              |
| PALERMO APERITIF                              | 61              |