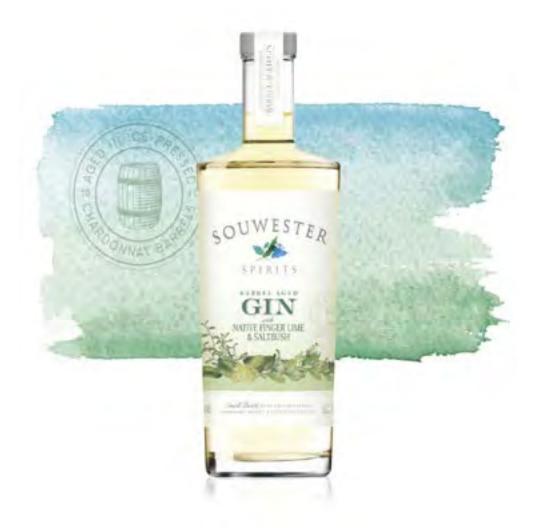

## ARTISAN DISTILLERS OF METICULOUSLY CRAFTED SPIRITS IN MARGARET RIVER

Hand-foraged botanicals from their seaside estate are infused in small batch gins to capture, in a bottle, the true essence of the region.

SouWester Spirits journey began in 2017 with an Ice Gin that was matured in an iced chardonnay barrel and won WA's Best Barrel Aged Gin in WA. Since then, their range has grown to include a single malt Ice Whisky, a Cabernet Gin, and a Finger Lime botanical Gin.

With the ocean a mere stone's throw from the distillery, they allow the SouWester sea breeze to roar through the barrel room, giving their spirits a unique taste of Margaret River in every sip.

## **BOTTLES**

| DESCRIPTION               | ABV% | QTY<br>PER CASE |
|---------------------------|------|-----------------|
| FINGER LIME BOTANICAL GIN | 38   | 6 x 700ml       |
| CABERNET GIN              | 40   | 6 x 700ml       |
| BARREL AGED ICE GIN       | 40   | 6 x 700ml       |
| ICE WHISKY                | 43.6 | 6 x 700ml       |