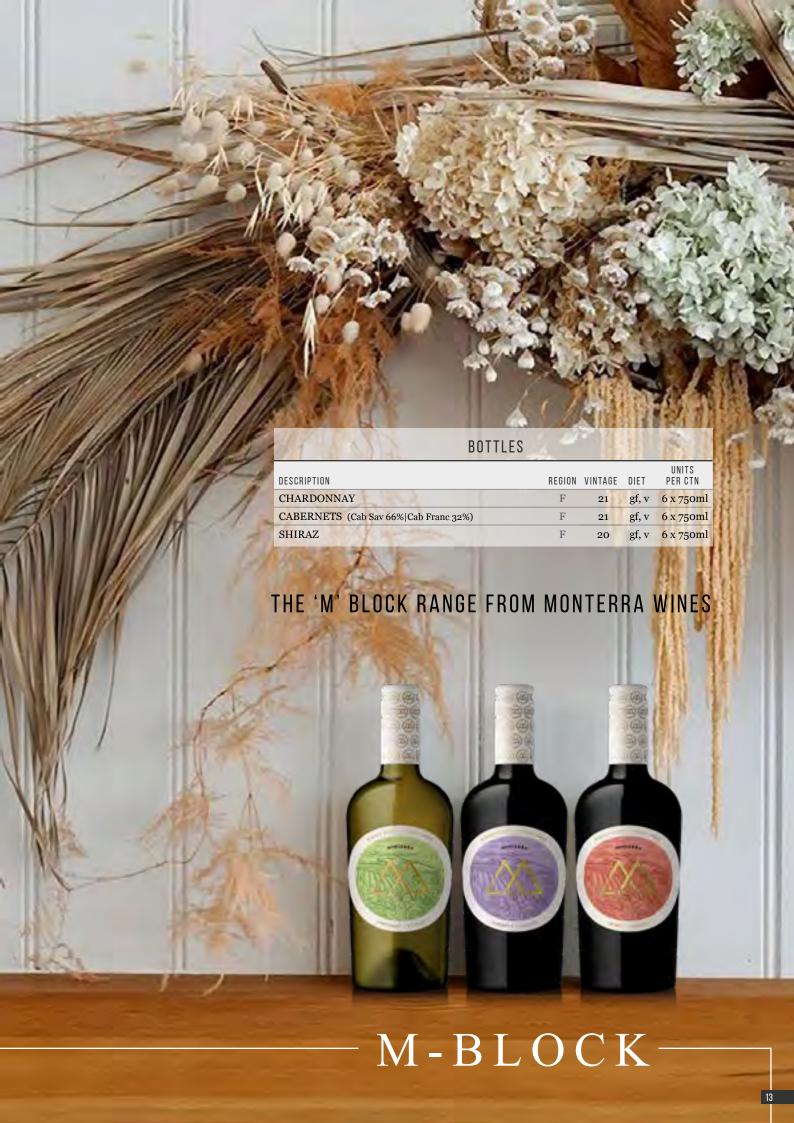

### **BOTTLES**

| DESCRIPTION               | REGION | VINTAGE | DIET  | UNITS<br>PER CTN |
|---------------------------|--------|---------|-------|------------------|
| BIANCO                    | AH     | 22      | gf, v | 6 x 750ml        |
| MONTEPULCIANO             | F      | 21      | gf, v | 6 x 750ml        |
| NERO D'AVOLA              | F      | 20      | gf, v | 6 x 750ml        |
| ROSSO                     | F      | 21      | gf, v | 6 x 750ml        |
| SANGIOVESE                | AH     | 21      | gf, v | 6 x 750ml        |
| TEMPRANILLO               | AH     | 21      | gf, v | 6 x 750ml        |
| TEMPRANILLO GRENACHE ROSÉ | SA     | 21      | gf, v | 6 x 750ml        |
| TINTA                     | AH / F | 21      | gf, v | 6 x 750ml        |