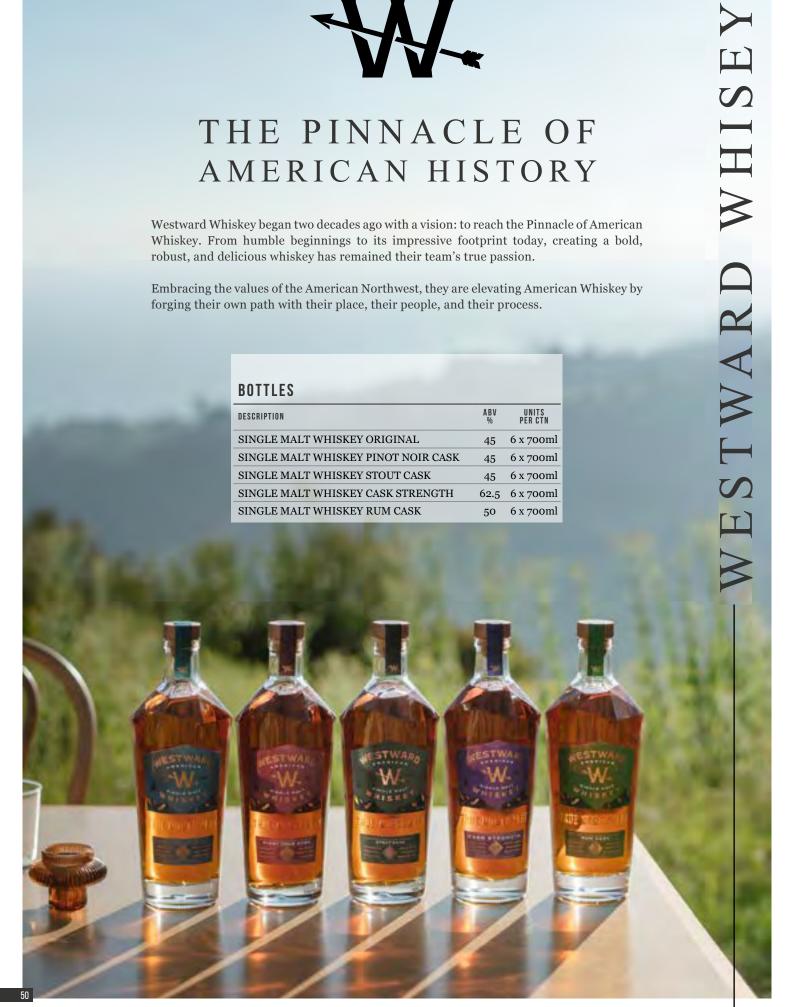

## THE PINNACLE OF AMERICAN HISTORY

Westward Whiskey began two decades ago with a vision: to reach the Pinnacle of American Whiskey. From humble beginnings to its impressive footprint today, creating a bold, robust, and delicious whiskey has remained their team's true passion.

Embracing the values of the American Northwest, they are elevating American Whiskey by forging their own path with their place, their people, and their process.

### **BOTTLES** ABV DESCRIPTION UNITS PER CTN SINGLE MALT WHISKEY ORIGINAL 6 x 700ml 45 SINGLE MALT WHISKEY PINOT NOIR CASK 45 6 x 700ml SINGLE MALT WHISKEY STOUT CASK 6 x 700ml 45 SINGLE MALT WHISKEY CASK STRENGTH 6 x 700ml 62.5 SINGLE MALT WHISKEY RUM CASK 6 x 700ml