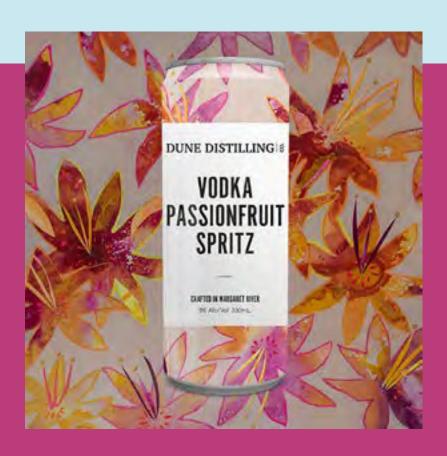

#### READY TO DRINK CANS

| DESCRIPTION               | ABV% | UNITS<br>PER CTN |
|---------------------------|------|------------------|
| GIN BLUEBERRY SAGE        | 5    | 4 x 4pk x 330ml  |
| VODKA PASSIONFRUIT SPRITZ | 5    | 4 x 4pk x 330ml  |