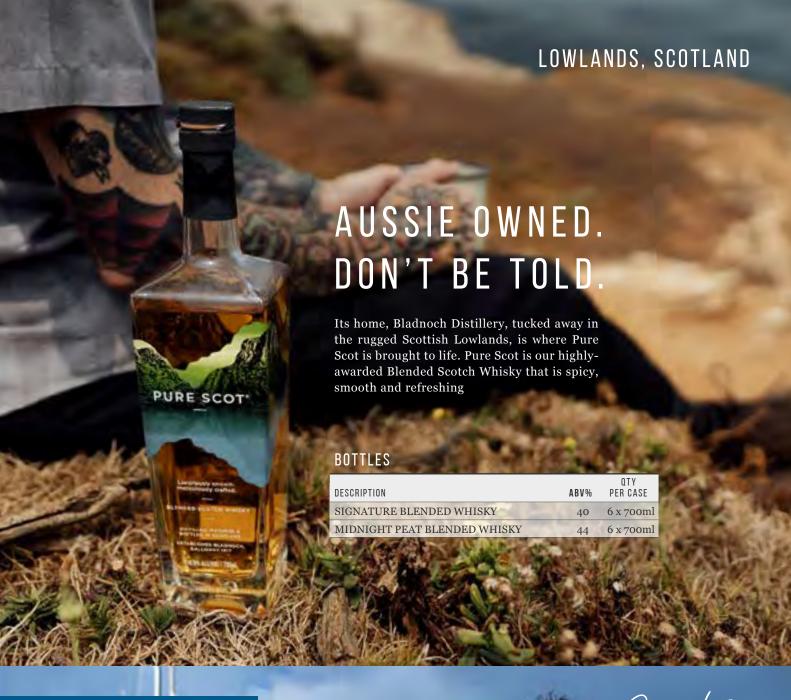

| DESCRIPTION                                                 | ABV%  | QTY<br>PER CASE |
|-------------------------------------------------------------|-------|-----------------|
| ORIGIN SERIES KENTUCKY STRAIGHT BOURBON WHISKEY             | 48%v  | 6 x 750ml       |
| ORIGIN SERIES BIB KENTUCKY STRAIGHT BOURBON WHISKEY         | 50%   | 6 x 750ml       |
| FUSION 9 KENTUCKY STRAIGHT BOURBON WHISKEY                  | 48%   | 6 x 750ml       |
| DISCOVERY 9 BLENDED AMERICAN WHISKEY                        | 56.2% | 6 x 750ml       |
| COLLABORATIVE SERIES FOURSQUARE BLENDED<br>AMERICAN WHISKEY | 53.5% | 6 x 750ml       |
| WVGBC BLENDED RYE WHISKEY INFRE RED CHERRY OAK FINISHED     | 55%   | 6 x 750ml       |