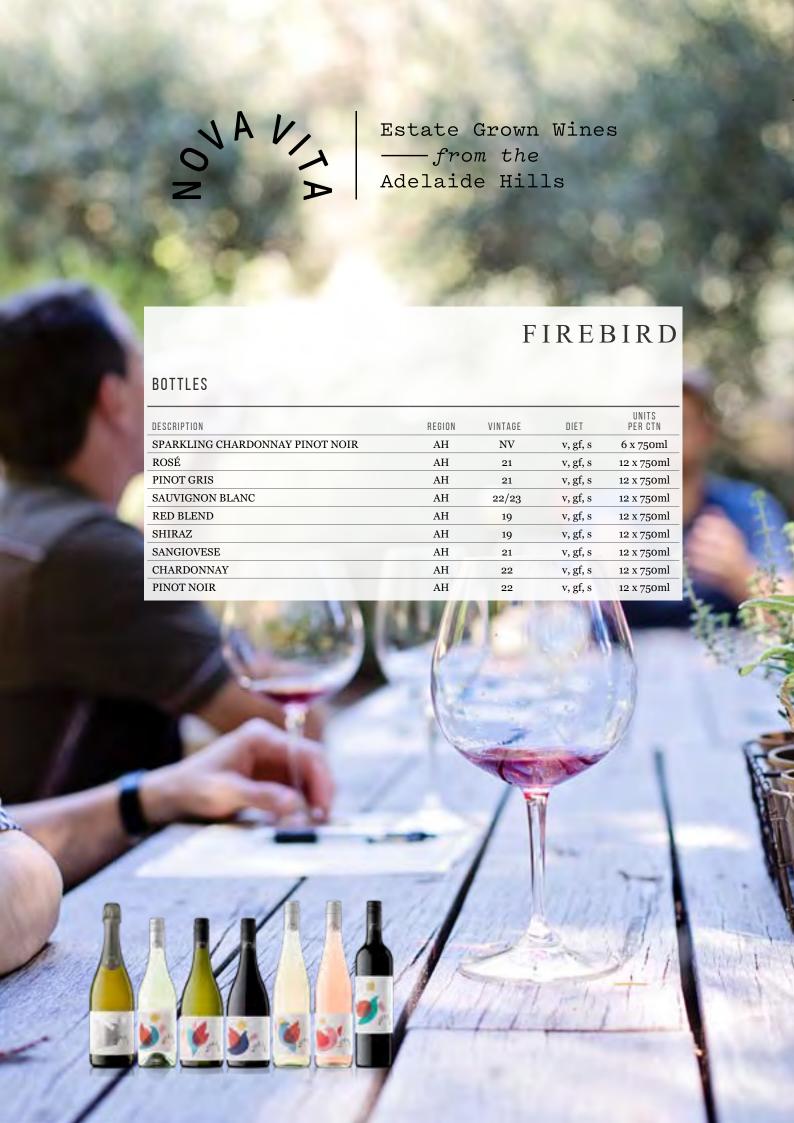

# NOVA VITA-

# LO-FI WINES

| DESCRIPTION                                            | REGION | VINTAGE | DIET     | UNITS<br>PER CTN |
|--------------------------------------------------------|--------|---------|----------|------------------|
| THE CGR - Chardonnay; Gris; Riesling (V, GF, S)        | AH     | 22      | v, gf, s | 6 x 750ml        |
| THE GTR ~ Pinot Gris; Traminer; Riesling (V, GF, S)    | AH     | 21      | v, gf, s | 6 x 750ml        |
| THE GV ~ Gruner Veltliner (V, GF, S)                   | AH     | 21      | v, gf, s | 6 x 750ml        |
| THE MSP ~ Montepulciano; Shiraz; Pinot Noir (V, GF, S) | AH     | 22      | v, gf, s | 6 x 750ml        |
| THE SPN ~ Shiraz; Pinot Noir (V, GF, S)                | AH     | 21      | v, gf, s | 6 x 750ml        |