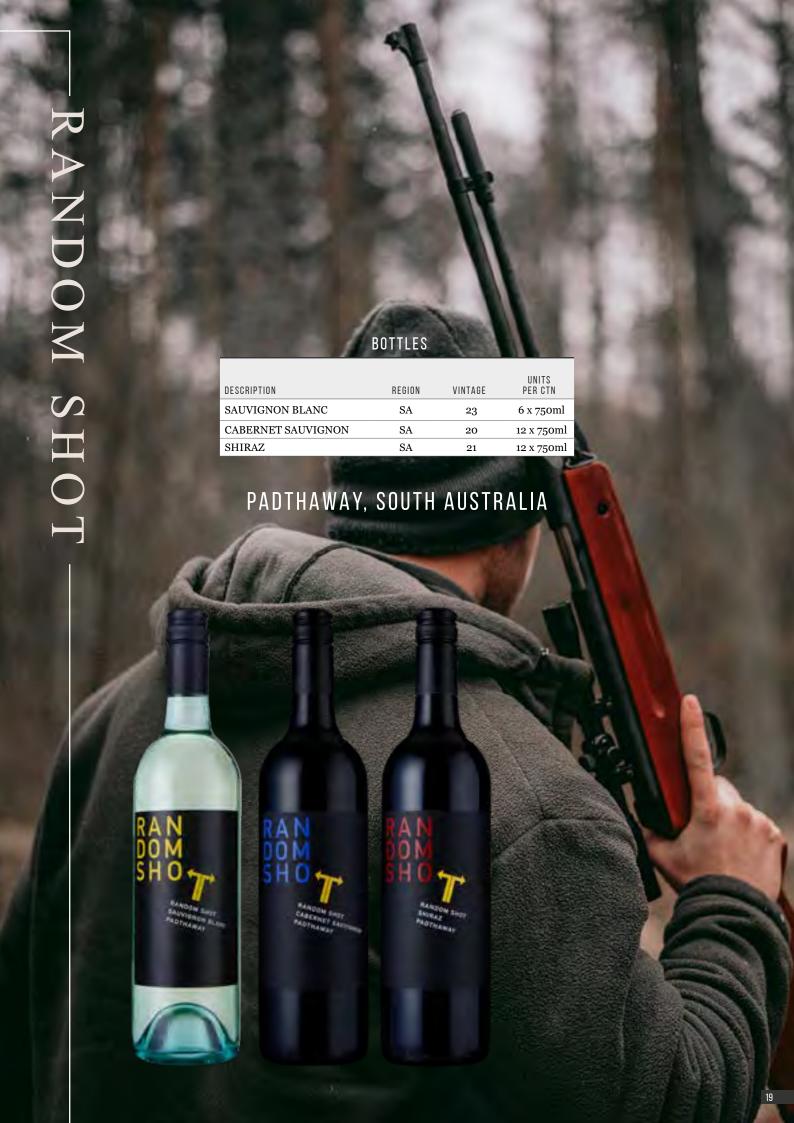

| INTERNATIONAL BEER                            |                 |
|-----------------------------------------------|-----------------|
| PABST BLUE RIBBON (USA)                       | 4               |
| AUSTRALIAN BEER   CIDER   GINGER BEER   SELTZ | FR              |
| BLACK BREWING CO                              | 5               |
| SAINTLY HARD SELTZER                          | 6               |
| WILDE - GLUTEN FREE                           | 7               |
| WINE                                          |                 |
| COLAB AND BLOOM                               | 8               |
| ELLA BOO                                      | 9               |
| EXALTA                                        | 10              |
| THE EXPLORERS                                 | 11              |
| FARMER'S LEAP                                 | 12              |
| M-BLOCK                                       | 13              |
| MONTERRA WINES                                | 14              |
| MONTY'S LEAP                                  | 15              |
| NOVA VITA                                     | 16              |
| PROMETHEUS WINES                              | 18              |
| RANDOM SHOT                                   | 19              |
| WELLAND WINES                                 | 20              |
| SPIRITS                                       |                 |
| BARDSTOWN BOURBON CO.                         | 21              |
| BLADNOCH                                      | 22              |
| DELGADOS TEQUILA                              | 24              |
| DUNE DISTILLING CO                            | 25              |
| EDINBURGH GIN                                 | 27              |
| FOUR FOX SAKÉ                                 | 28              |
| GHOST TEQUILA  GREEN RIVER DISTILLING CO.     | 29              |
| HAIVER SPIRITS                                | $\frac{30}{31}$ |
| HIRSCH                                        | 32              |
| IDLE HOUR VODKA                               | 33              |
| LIMAVADY                                      | 34              |
| LULA RUM                                      | 35              |
| NEW NORFOLK DISTILLERY                        | 36              |
| KINDRED BEVERAGES                             | 37              |
| MANLY SPIRITS                                 | 38              |
| OLD POTRERO                                   | 40              |
| THE PACKING SHED                              | 41              |
| PAPA SALT                                     | 42              |
| PURE SCOT                                     | 43              |
| RITTENHOUSE RYE<br>SEÑORÍO MEZCAL             | 44              |
| SOUWESTER SPIRITS                             | 45<br>46        |
| TEQUILA SOLDADA                               | 47              |
| TITO'S HANDMADE VODKA                         | 48              |
| UNCLE NEAREST                                 | 49              |
| WESTWARD WHISKEY                              | 50              |
| WHISTLEPIG RYE                                | 51              |
| WISE SPIRITS                                  | 52              |
| NON-ALCOHOLIC                                 |                 |
| MORNINGTON PENINSULA                          | 53              |
| LYRE'S SPIRIT CO                              | 54              |
| LEITZ                                         | 56              |
| MINDFUL WINES                                 | <b>5</b> 7      |
| RICHARD JUHLIN                                | 58              |
| MANLY SPIRITS CO.                             | 59              |
| NOOT                                          | 60              |
| PALERMO APERITIF                              | 61              |