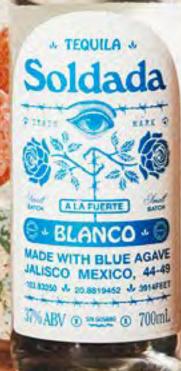

## Soldada

**BLANCO** 

## BOTTLES

| DESCRIPTION | ABV<br>% | QTY<br>PER CASE |
|-------------|----------|-----------------|
| BLANCO      | 37       | 6 x 700ml       |
| CAFÉ EXPRES | 35       | 6 x 700ml       |

## Tequila Soldada Blanco Jalisco, Mexico

Beneath an old volcano in Jalisco, Mexico, Tequila Soldada is made with agave handpicked by local Jimadores, cooked in traditional brick ovens and pot distilled to produce an undeniably sweet and smooth tequila.