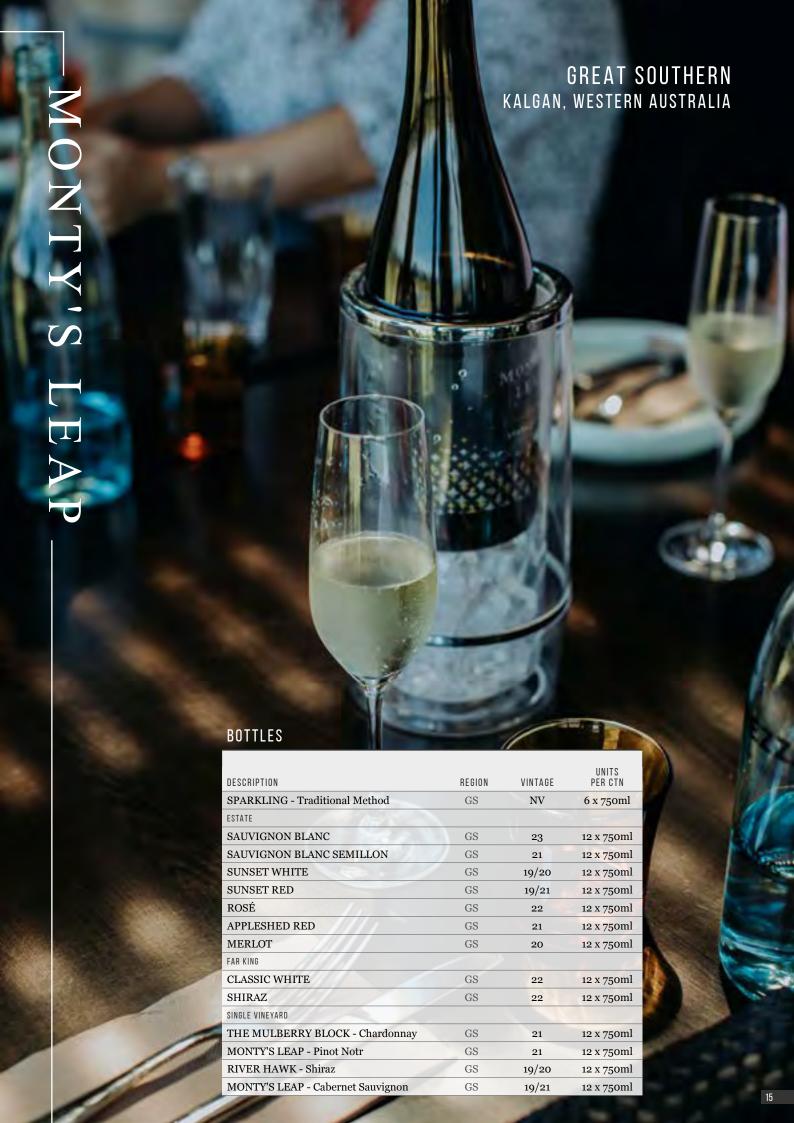

# WESTERN AUSTRALIA

| DESCRIPTION              | REGION | VINTAGE | UNITS<br>PER CTN |
|--------------------------|--------|---------|------------------|
| SEMILLON SAUVIGNON BLANC | GS     | 23      | 12 x 750ml       |
| CHARDONNAY               | MR     | 20      | 6 x 750ml        |
| RIESLING                 | GS     | 21      | 12 x 750ml       |
| ROSÉ                     | MR     | 20      | 6 x 750ml        |
| ROSÉ                     | GS     | 22      | 12 x 750ml       |
| CABERNET MERLOT          | GS     | 21      | 12 x 750ml       |
| CABERNET SAUVIGNON       | GS     | 21      | 12 x 750ml       |
| PINOT NOIR               | GS     | 21      | 12 x 750ml       |
| SHIRAZ   TEMPRANILLO     | BV     | 19      | 6 x 750ml        |
| SHIRAZ                   | FR     | 18      | 12 x 750ml       |
| SYRAH                    | BV     | 19      | 6 x 750ml        |