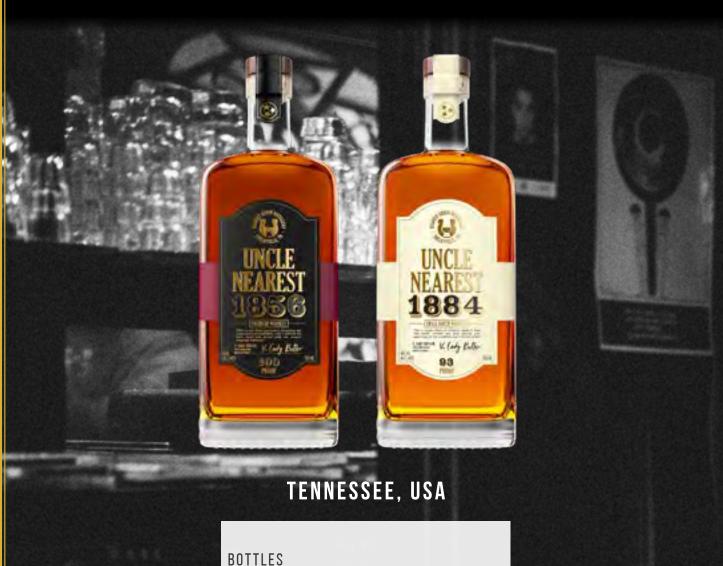

## THE MOST AWARDED BOURBON or AMERICAN WHISKEY of 2020, 2021 & 2022

## AUSTRALIAN EXCLUSIVE - THE FASTEST GROWING AMERICAN WHISKEY BRAND IN U.S. HISTORY

In 2017, Uncle Nearest 1856 Premium Aged Whiskey launched in the United States. Honoring the first known African American master distiller, Nearest Green.

| BOTTLES                   |          |                 |
|---------------------------|----------|-----------------|
| DESCRIPTION               | ABV<br>% | QTY<br>PER CASE |
| 1884 SMALL BATCH WHISKEY  | 46.5%    | 6 x 700ml       |
| 1856 PREMIUM AGED WHISKEY |          |                 |

\*PRE-ORDER NOW\* 50% 6 x 700ml