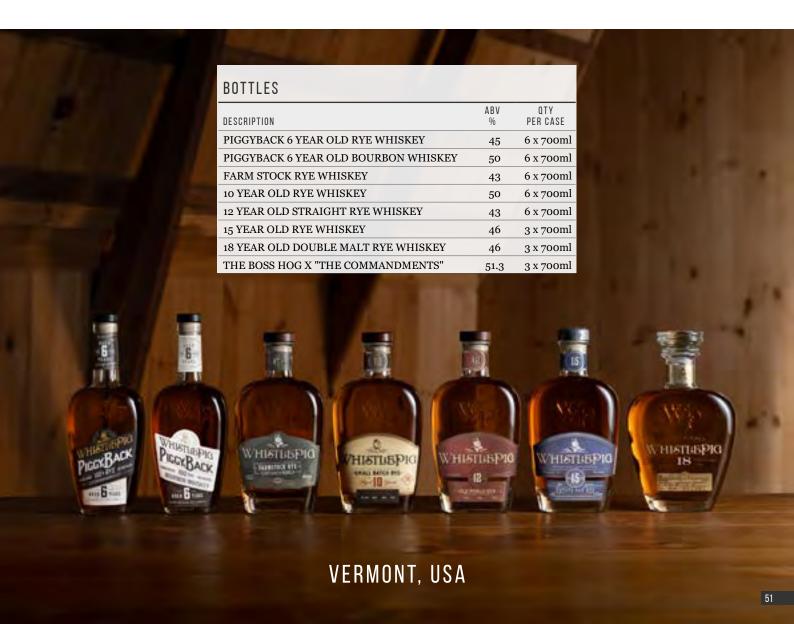

delicious whiskey has remained their team's true passion.

Embracing the values of the American Northwest, they are elevating American Whiskey by forging their own path with their place, their people, and their process.

### **BOTTLES** ABV DESCRIPTION UNITS PER CTN SINGLE MALT WHISKEY ORIGINAL 6 x 700ml 45 SINGLE MALT WHISKEY PINOT NOIR CASK 45 6 x 700ml SINGLE MALT WHISKEY STOUT CASK 6 x 700ml 45 SINGLE MALT WHISKEY CASK STRENGTH 6 x 700ml 62.5 SINGLE MALT WHISKEY RUM CASK 6 x 700ml







There's a lot to learn from the past. But they believe the best era for Whiskey is in front of them. They are constantly pushing themselves to try new things and to unlock the potential of Rye Whiskey. They protect what makes Rye Whiskey great, toss out the rest, and then innovate to make it better.





## Ingineous

Crafted Locally in Margaret River"

Distilled by



## BOTTLES

| DESCRIPTION               | ABV<br>% | QTY<br>PER CASE |
|---------------------------|----------|-----------------|
| MANDARIN GIN              | 30%      | 6 x 700ml       |
| SIGNATURE GIN             | 40%      | 6 x 700ml       |
| OUTBACK GIN               | 40%      | 6 x 700ml       |
| PINK GIN                  | 40%      | 6 x 700ml       |
| SHIRAZ GIN 2022           | 25%      | 6 x 700ml       |
| NAVY GIN                  | 57%      | 6 x 700ml       |
| PISCO                     |          |                 |
| TWISTED GINGER PISCO      | 20%      | 6 x 700ml       |
| PISCO SOUR                | 20%      | 6 x 700ml       |
| CAFÉ PISCO COFFEE LIQUEUR | 35%      | 6 x 700ml       |
| PISCO