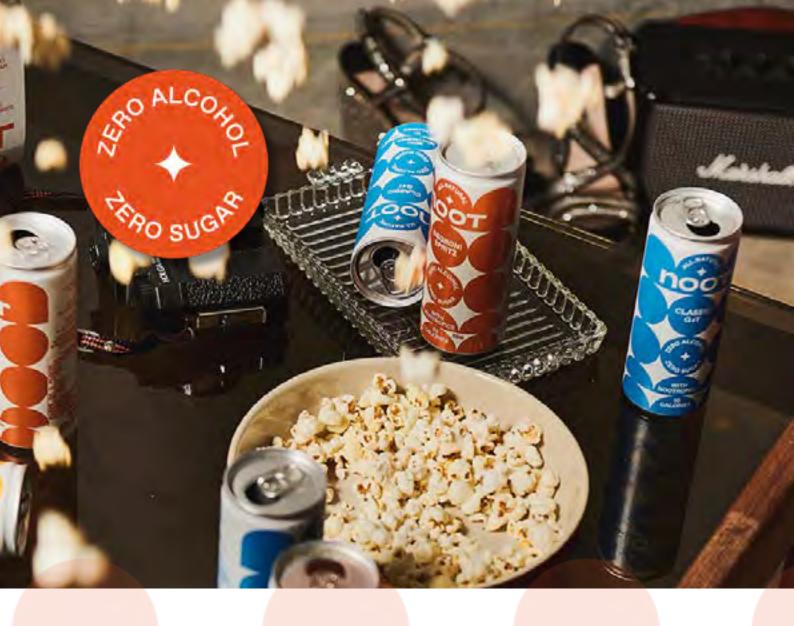

## READY TO DRINK CANS

| DESCRIPTION       | DIET | UNITS<br>PER CTN |
|-------------------|------|------------------|
| GINGER MULE 0%    | ls   | 6 x 4 x 250ml    |
| NEGRONI SPRITZ 0% | ls   | 6 x 4 x 250ml    |
| CLASSIC G+T 0%    | ls   | 6 x 4 x 250ml    |

## NON-ALCOHOLIC ALCHEMY THAT FIRES YOU INTO THE ATMOSPHERE

Full booze taste with a nootropic infused buzz.

WHAT ARE NOOTROPICS? Cognitive enhancers from natural herb extracts, that help boost energy, focus and memory, providing the little buzz that you would get from a couple of drinks, but without the downside of a hangover.