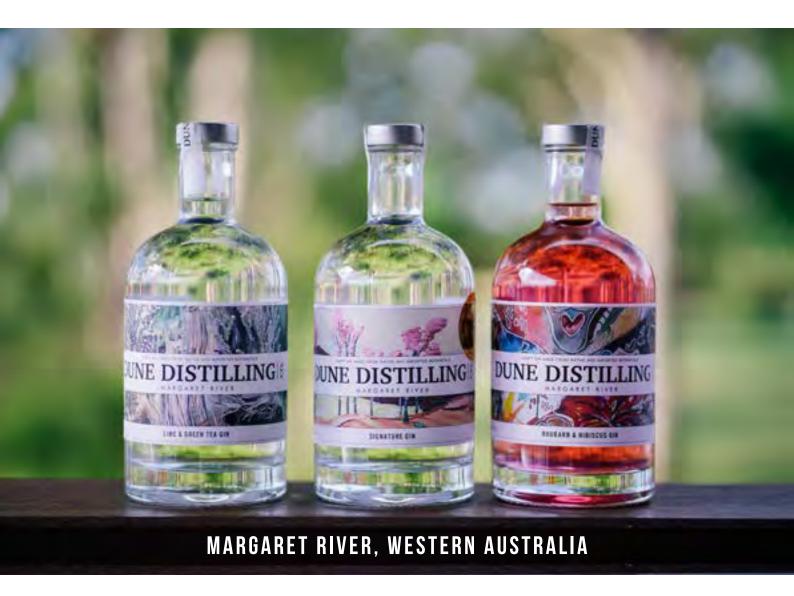

# DUNE S

#### **BOTTLES**

| DESCRIPTION            | ABV% | QTY<br>PER CASE |
|------------------------|------|-----------------|
| FEIJOA & PEPPER GIN    | 41   | 6 x 500ml       |
| SMALL BATCH LIMONCELLO | 24   | 6 x 700ml       |
| GREEN TEA GIN          | 43   | 6 x 700ml       |
| PINK GRAPEFRUIT GIN    | 41   | 6 x 700ml       |
| SIGNATURE GIN          | 41   | 6 x 700ml       |