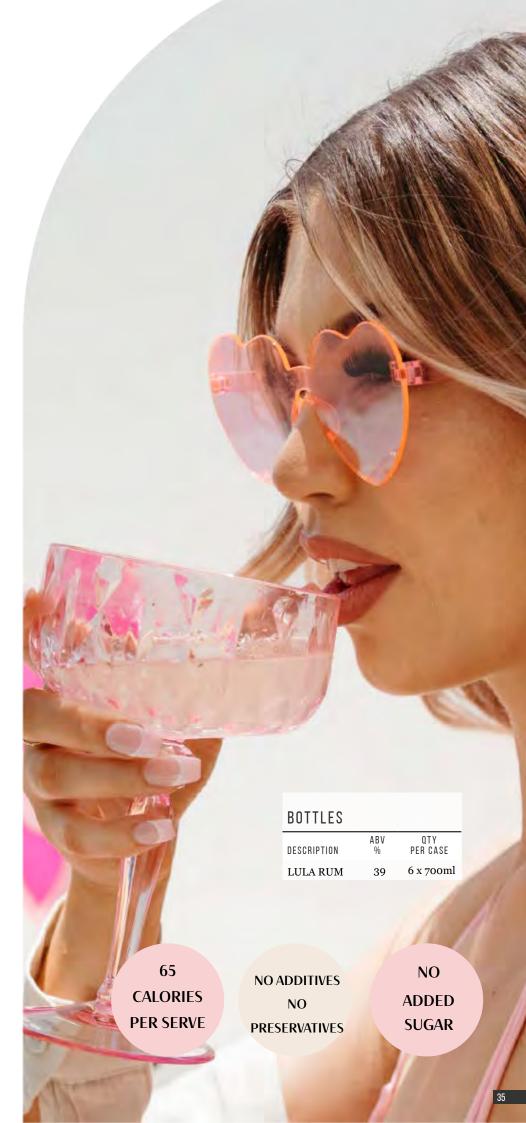

# lūla. RUM

Lūla is Australia's newest addition to your Saturday night repertoire; founded in the nation's Sugar Cane Capital Queensland – so you know you're onto a good thing.

We like to think of her as "The Mrs Robinson of Rums".

With only 65 calories per standard drink and no added nasties.
Crisp and light-bodied, with a soft minerality and crystal-clear purity, lūla is the ideal companion to your cocktail.

New Norfolk Distillery is Tasmania's only rum-dedicated distillery, anchored in Tasmania's Derwent Valley and situated in a former asylum amongst the wilderness.