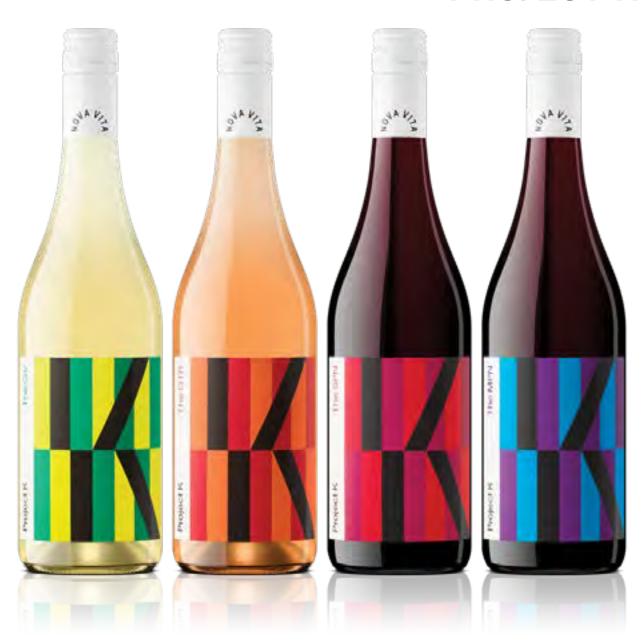

# NOVA VITA-

# PROJECT K

# LO-FI WINES

| DESCRIPTION                                            | REGION | VINTAGE | DIET     | UNITS<br>PER CTN |
|--------------------------------------------------------|--------|---------|----------|------------------|
| THE CGR - Chardonnay; Gris; Riesling (V, GF, S)        | AH     | 22      | v, gf, s | 6 x 750ml        |
| THE GTR ~ Pinot Gris; Traminer; Riesling (V, GF, S)    | AH     | 21      | v, gf, s | 6 x 750ml        |
| THE GV ~ Gruner Veltliner (V, GF, S)                   | AH     | 21      | v, gf, s | 6 x 750ml        |
| THE MSP ~ Montepulciano; Shiraz; Pinot Noir (V, GF, S) | AH     | 22      | v, gf, s | 6 x 750ml        |
| THE SPN ~ Shiraz; Pinot Noir (V, GF, S)                | AH     | 21      | v, gf, s | 6 x 750ml        |