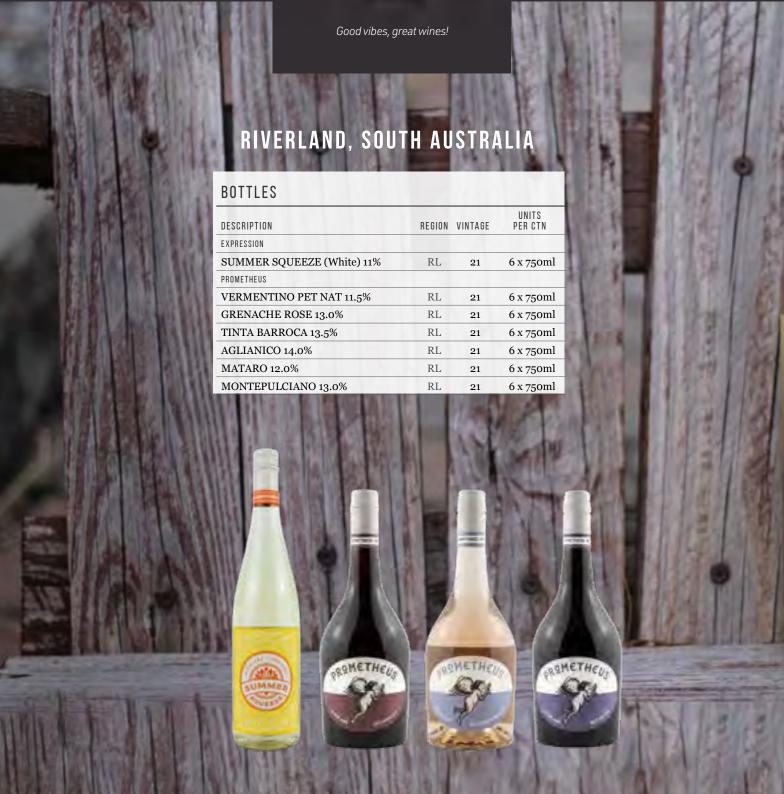

\_\_\_ 2021 RIVERLAND WINERY OF THE YEAR \_\_ MELBOURNE INTERNATIONAL WINE COMPETITION

## SOUTH AUSTRALIA

| DESCRIPTION        | REGION | VINTAGE | UNITS<br>PER CTN |
|--------------------|--------|---------|------------------|
| VALLEY & VALLEY    |        |         |                  |
| CABERNET SAUVIGNON | SA     | 22      | 6 x 750ml        |
| SHIRAZ             | SA     | 19      | 6 x 750ml        |
| OLD HANDS          |        |         |                  |
| CABERNET SAUVIGNON | SA     | 18/19   | 6 x 750ml        |
| HANDS SHIRAZ       | SA     | 18      | 6 x 750ml        |