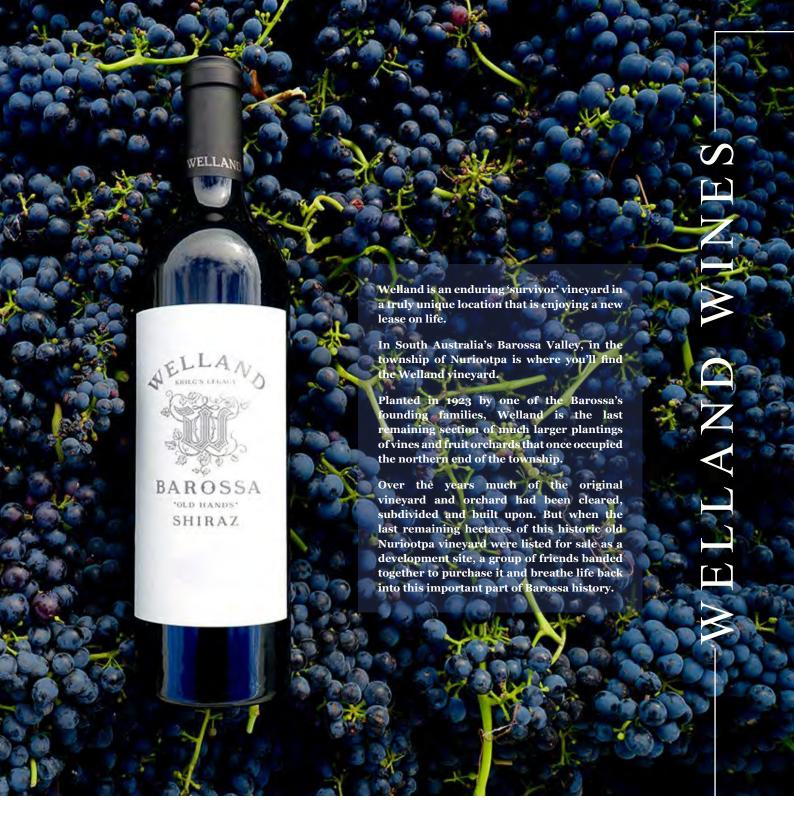

## SOUTH AUSTRALIA

| DESCRIPTION        | REGION | VINTAGE | UNITS<br>PER CTN |
|--------------------|--------|---------|------------------|
| VALLEY & VALLEY    |        |         |                  |
| CABERNET SAUVIGNON | SA     | 22      | 6 x 750ml        |
| SHIRAZ             | SA     | 19      | 6 x 750ml        |
| OLD HANDS          |        |         |                  |
| CABERNET SAUVIGNON | SA     | 18/19   | 6 x 750ml        |
| HANDS SHIRAZ       | SA     | 18      | 6 x 750ml        |