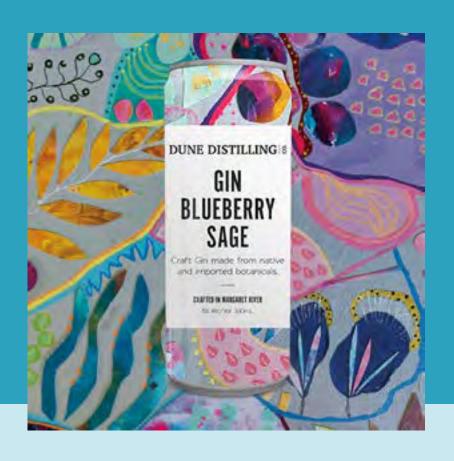

#### READY TO DRINK CANS

| DESCRIPTION               | ABV% | UNITS<br>PER CTN |
|---------------------------|------|------------------|
| GIN BLUEBERRY SAGE        | 5    | 4 x 4pk x 330ml  |
| VODKA PASSIONFRUIT SPRITZ | 5    | 4 x 4pk x 330ml  |