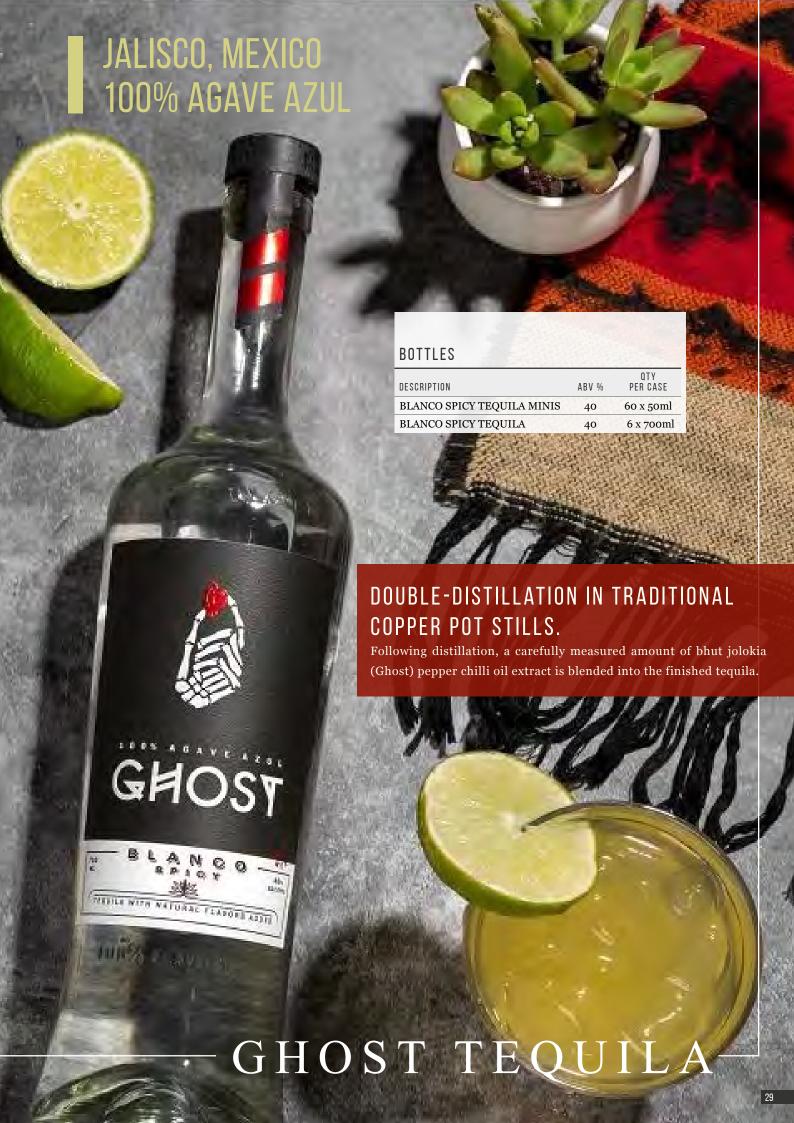

# JALISCO, MEXICO

### READY TO DRINK CANS

| DESCRIPTION                        | ABV% | UNITS<br>PER CTN |
|------------------------------------|------|------------------|
| GRAPEFRUIT & JALAPENO TEQUILA SODA | 5.5  | 6 x 4pk x 330ml  |
| LIME & BASIL TEQUILA SODA          | 5.5  | 6 x 4pk x 330ml  |
| PINEAPPLE & GINGER TEQUILA SODA    | 5.5  | 6 x 4pk x 330ml  |