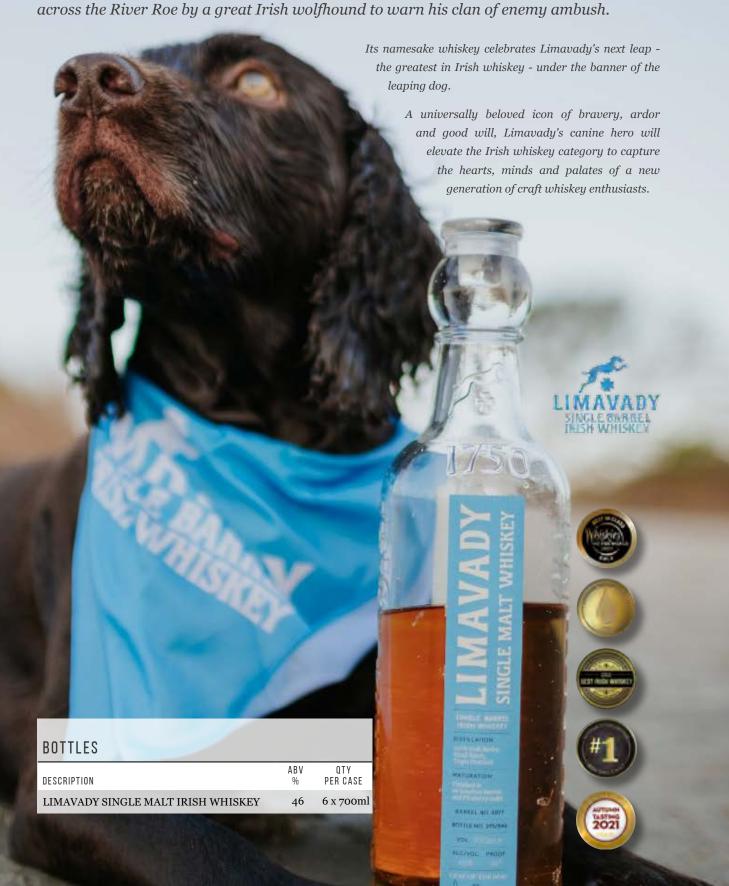

# PULL UP A CHAIR, pour a drink or two

From the Gaelic Leim an Mhadaidh, the town of Limavady was named for a legendary leap across the River Roe by a great Irish wolfhound to warn his clan of enemy ambush.